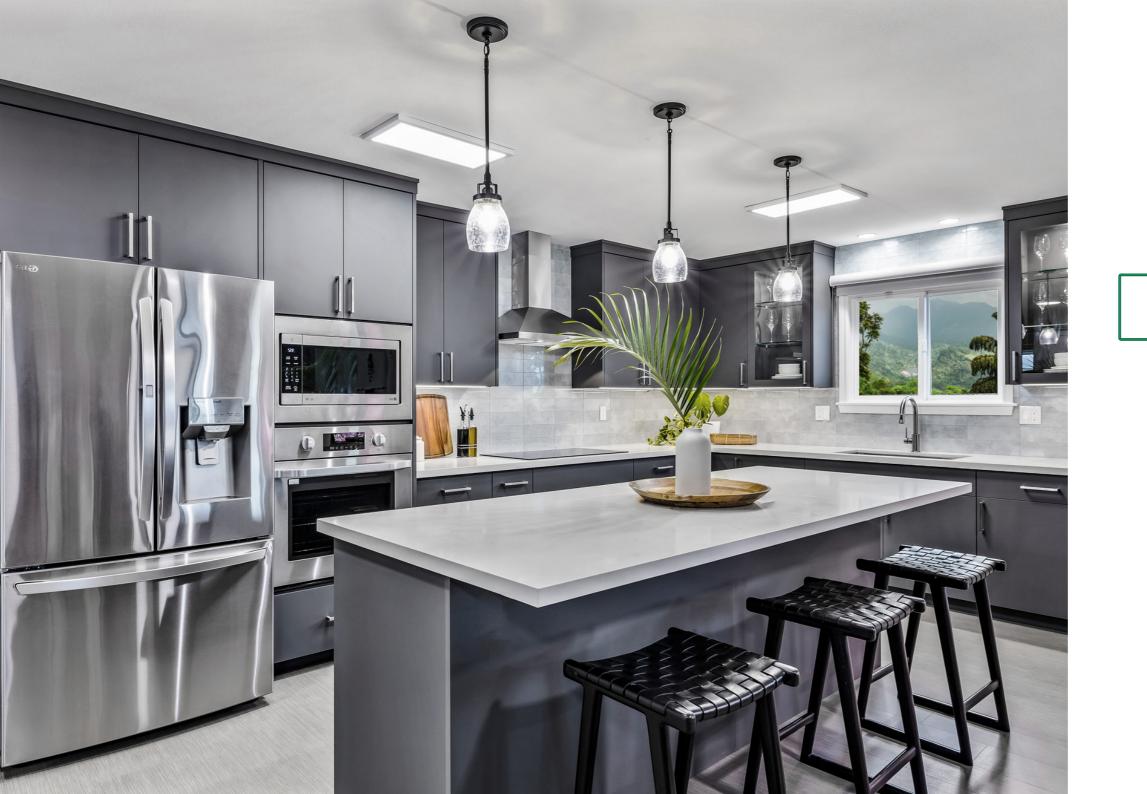

Nappliances

We've partnered with LG to offer our clients LG's Signature Kitchen Suite's full line of luxury, built-in appliances for kitchens and laundry rooms. You'll find the perfect blend of innovation, precision and purposeful design for every kitchen and every appetite.

Our Plus Interiors showroom staff is fully trained on LG's products and equipped with resources so that we may provide our clients with helpful recommendations.

furniture

Our locally made furniture collection features the same luxe, sustainable finishes that are available in our cabinetry, giving you the peace of mind that comes with quality craftsmanship and a serious attention to detail. All of the materials are locally stocked to ensure fast turnaround times. Mix and match the finishes to create a collection that is catered to your unique style.